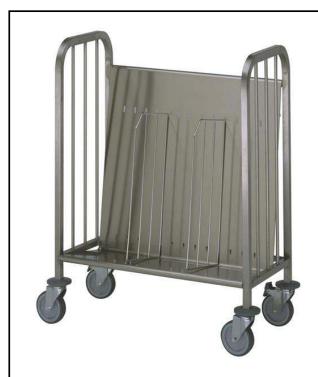

## Service Trolleys 1 Side Trolley for 150 plates height 935 mm

| ITEM #  |  |
|---------|--|
| MODEL # |  |
|         |  |
| NAME #  |  |
| SIS #   |  |
| AIA#    |  |

361288 (PTR150H)

1-side Trolley for 150 Plates h=935

#### Item No.

Constructed in 304 AISI stainless steel. Framework in square 25x25mm tubing, completely welded. Seamless base and back shelves with upturned edges. Shelves are welded to the framework. Base shelf is inclined. Plate dividers (n. 2), in chromium plated galvanized steel wire, can be placed in different positions. The handles are an extension of the load-bearing frame. N. 4 swivelling castors, two with brakes, mm125 in diameter, fitted with plastic bumpers.

Capacity: n. 150 stacked plates, dia. mm245 max.

#### **Main Features**

- Framework in 25 mm tubing, completely welded.
- Two plate dividers in chromium plated galvanized steel wire, that can be placed in different positions.
- Seamless inclined base and back shelves with upturn edges welded to the framework.
- Accomodates 150 stacked plates, maximum 245 mm in diameter.
- 4 pivoting Ø 125 mm wheels, 2 of which with brakes, fitted with plastic bumpers