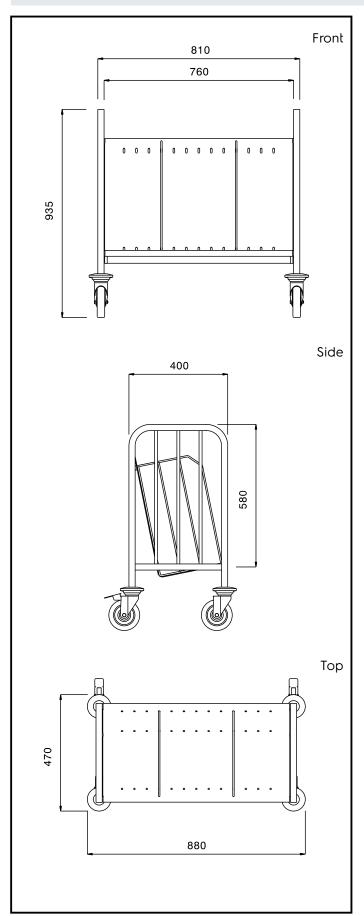

# **Key Information:**

External dimensions, Width:

361288 (PTR150H) 880 mm
External dimensions, Depth: 470 mm
External dimensions, Height: 935 mm
Wheel material: Zinc plated
Wheel diameter: Ø 125
Net weight: 16 kg